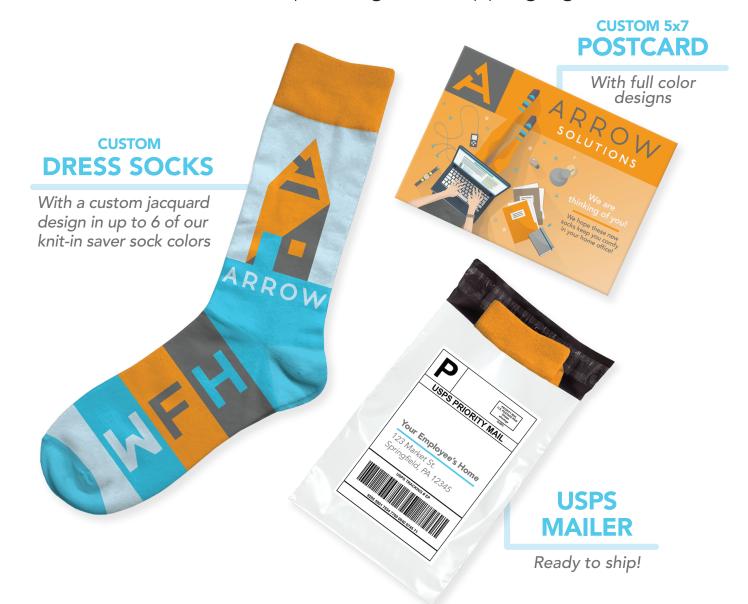

## **SAY IT WITH SOCKS!**

A sock care package delivered directly to everyone on your list.

You will work with professional designers to create an entirely custom sock and postcard. Send us your address list, and we will take care of packing and shipping right to them.

Set includes - 1 pair saver dress socks and 1 custom 5"x7" postcard in a mailer bag shipped via USPS

Contact us for your AWG pricing: 713.339.4511 AnnWermeGroup.com