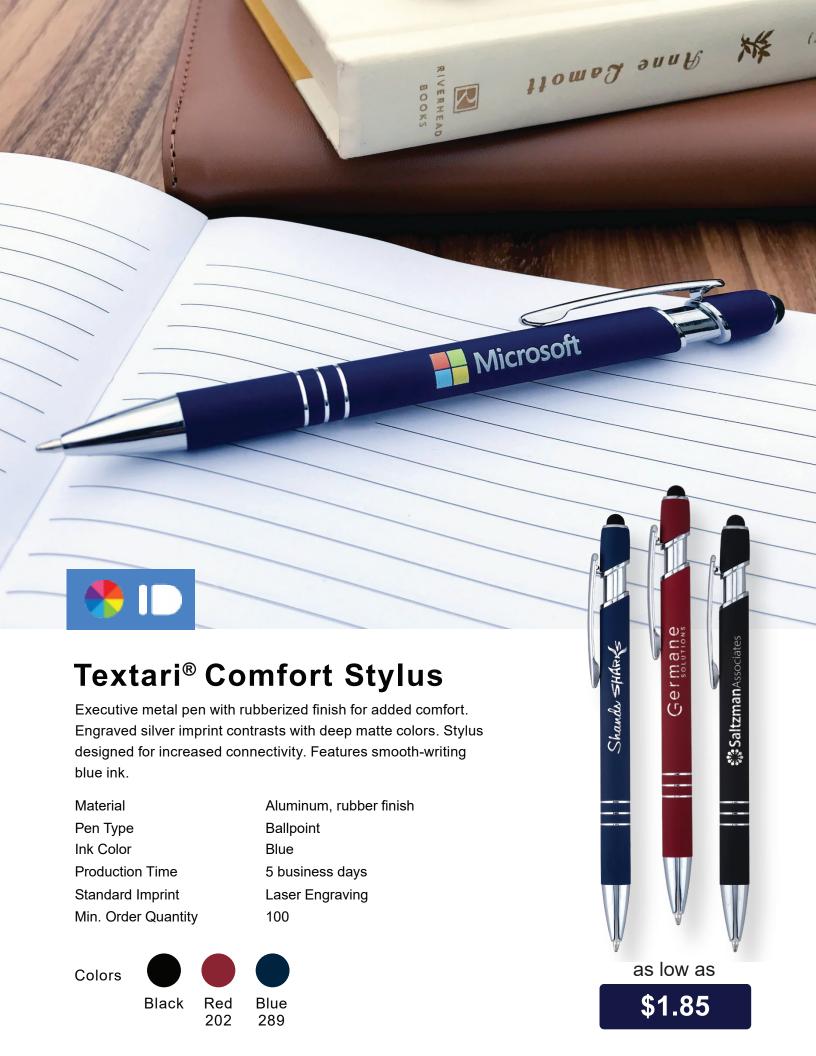

#### Whitney Stylus

#### **Available Colors**

White, Black, Blue and Red

Ink Refill Med. Point Black Ink

**Imprint Area** 1 1/2 x 1/2

#### **Standard Production Time**

7-8 business days from art approval

Weight per 500 16 lbs

**MIN QTY 150** 

**TOUCH STYLUS** 

TWIST ACTION