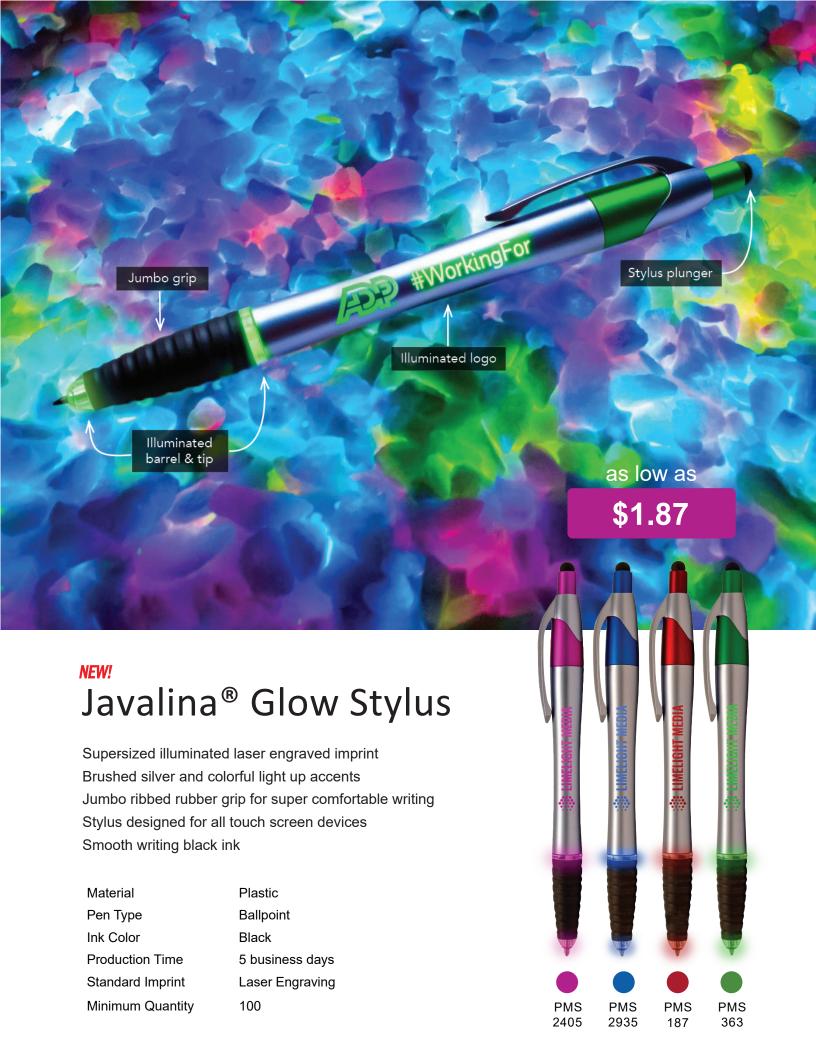

# Guillox® 9 Stylus

Jumbo twist action executive brass pen in high gloss enamel with a gunmetal barrel etched in a contemporary Guilloché engraved design Features a microfiber stylus designed for increased connectivity with touch screen devices. Super smooth writing black ink

Colors

Red 032

Black

Blue 280

Material

Mechanism

Pen Type

Ink Color

Specialty Ink

**Production Time** 

Standard Imprint

Min. Order Quantity

Brass

Twist action

Ballpoint

**Black** 

Anti fraud

5 business days

Laser Engraving

25