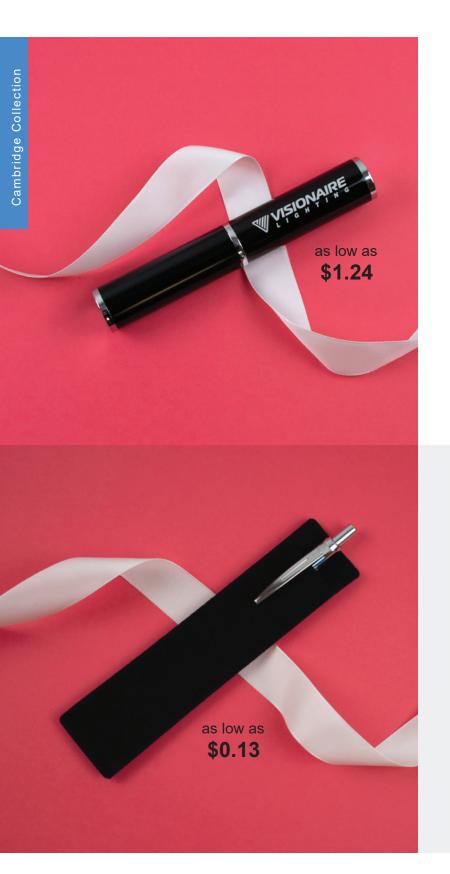

# Square Tube Gift Box

Smooth gray square gift tube. Comes in silver gift box. Interior cushioned to hold pen in place.

**Production Time** 

5 business days

Standard Imprint

Laser Engraving 2-1/4" W x 1/2" H

Colors

Grey