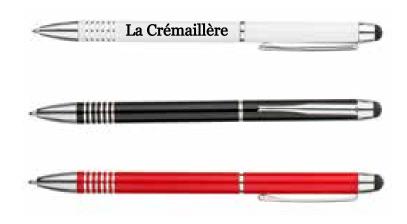

#### Whitney Stylus

#### **Available Colors**

White, Black, Blue and Red

Ink Refill Med. Point Black Ink

**Imprint Area** 1 1/2 x 1/2

#### **Standard Production Time**

7-8 business days from art approval

Weight per 500 16 lbs

**MIN QTY 150** 

**TOUCH STYLUS** 

TWIST ACTION