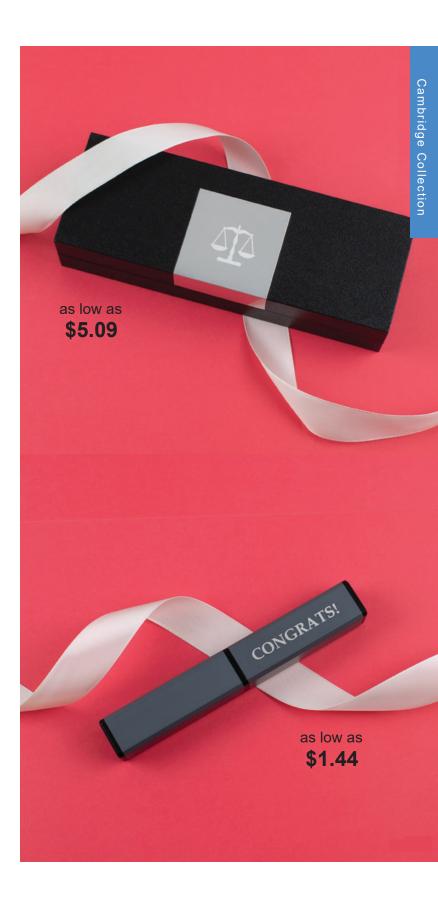

### **Executive Gift Box**

Handsome leather look executive gift box. Pebble grain finish with an engravable brushed silver plate. White interior holds one pen or a set.

Production Time

5 business days

Standard Imprint

Laser Engraving 1-1/2" W x 1-1/5" H

Colors

# Square Tube Gift Box

Smooth gray square gift tube. Comes in silver gift box. Interior cushioned to hold pen in place.

**Production Time** 

5 business days

Standard Imprint

Laser Engraving 2-1/4" W x 1/2" H

Colors

Grey