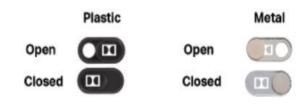

## **Phone Webcam Cover**

| BULK PRICING (R)      |        |        |        |        |  |  |  |
|-----------------------|--------|--------|--------|--------|--|--|--|
| Qty                   | 100    | 250    | 500    | 1,000  |  |  |  |
| Channel Phone Plastic | \$2.63 | \$2.52 | \$2.40 | \$2.29 |  |  |  |

| BULK PRICING (R)    |        |        |        |        |  |  |  |
|---------------------|--------|--------|--------|--------|--|--|--|
| Qty                 | 100    | 250    | 500    | 1,000  |  |  |  |
| Channel Phone Metal | \$3.21 | \$3.07 | \$2.93 | \$2.79 |  |  |  |