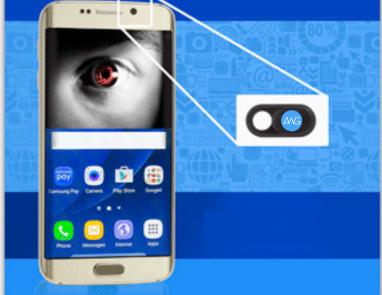

#### CAMERA EYE OPEN, THEY CAN SEE YOU. CAMERA EYE BLOCKED, THEY CAN'T.

#### ANYONE CAN WATCH OR RECORD YOU

through your webcam without your knowledge.

YOUR SOLUTION HOW TO INSTALL:

LENS

**1. SLIDE COVER TO EXPOSE HOLE** 

2. REMOVE ADHESIVE FROM BACK of Unit

3. ALIGN HOLE ON THE COVER OVER Camera Lense and Press Firmly