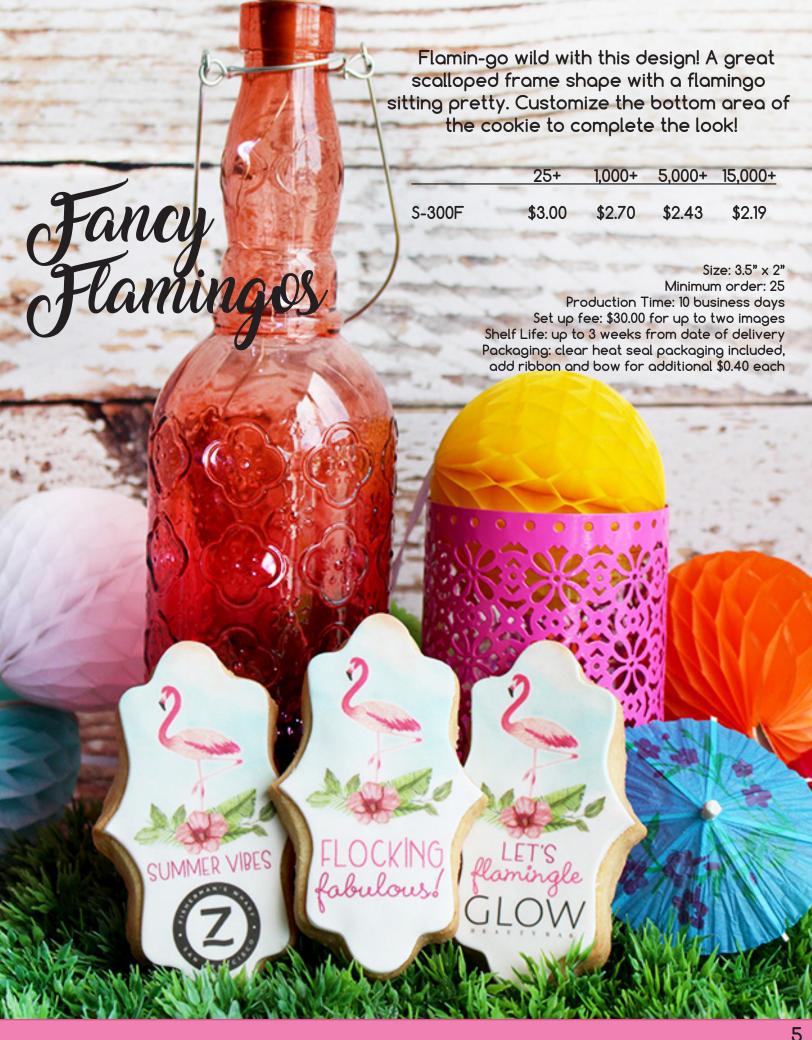

2C 4.125" x 2.75"
Set up fee: \$30.00 for up to two images
Shelf Life: up to 3 weeks from date of delivery
Packaging: clear heat seal packaging included,
add ribbon and bow for additional \$0.40 each



These baseball cap cookies are great for any summer sporting event, golf tournament, or for camps and recreation programs. Customize with any colour or pattern, we are hat-py to help!

|        | 25+    | 1,000+ | 5,000+ | 15,000+ |  |
|--------|--------|--------|--------|---------|--|
| S-300B | \$3.00 | \$2.70 | \$2.43 | \$2 19  |  |



Size: 3" x 2.5"

Minimum order: 25

Production Time: 10 business days

Set up fee: \$30.00 for up to two images

Shelf Life: up to 3 weeks from date of delivery

Packaging: clear heat seal packaging included,
add ribbon and bow for additional \$0.40 each





Add a tropical twist to your next event! You can customize these pineapple shaped shortbread cookies with your logo and change the colour of the sunglasses to any shade! And check out our new MINI size!

|              | 25+    | 1,000+ | 5,000+ | 15,000+ |
|--------------|--------|--------|--------|---------|
| S-200P Mini  | \$2.50 | \$2.25 | \$2.00 | \$1.75  |
| S-300P Large | \$3.40 | \$3.06 | \$2.75 | \$2.48  |



Minimum order: 25
Production Time: 10 business days
Size: S-200P 2" x 2.75", S-300P 5.25" x 3"
Set up fee: \$30.00 for up to two images
Shelf Life: up to 3 weeks from date of delivery
Packaging: clear heat seal packaging included,
add ribbon and bow for additional \$0.40 each

## Fun and Funky Patterns

Add your logo to our preset designs on either an iced or direct prin