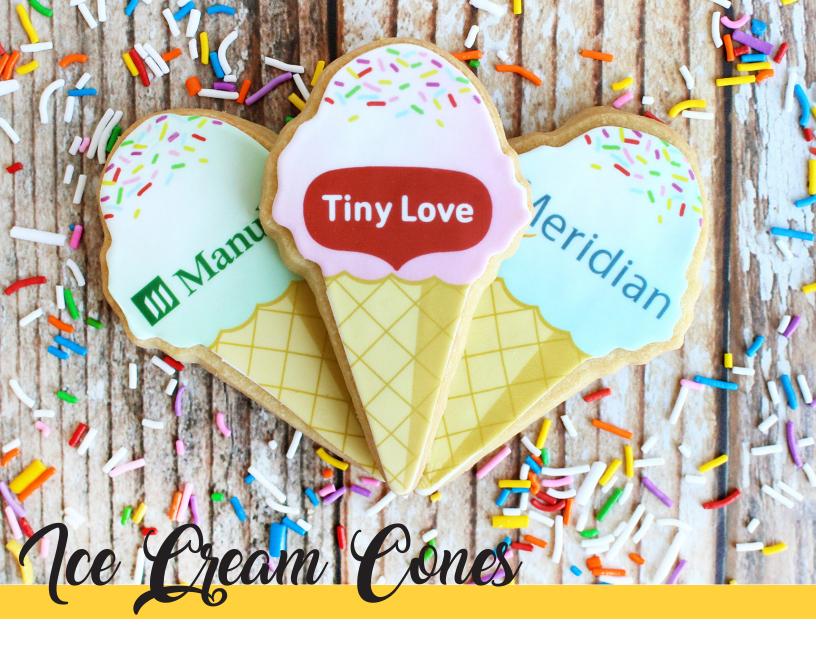

I scream, you scream, we all scream for.. .cookies! You can choose the 'flavor' that best matches your logo or design on these ice cream cone shaped cookies. No melting here!

|        | 25+    | 25+ 1,000+ |        | 15,000+       |  |
|--------|--------|------------|--------|---------------|--|
|        | •      |            |        |               |  |
| S-200C | \$2.50 | \$2.25     | \$2.00 | <b>\$1.75</b> |  |

Size: 2.25" x 4"

Minimum order: 25

Production Time: 10 business days

Set up fee: \$30.00 for up to two images

Shelf Life: up to 3 weeks from date of delivery

Packaging: clear heat seal packaging included,
add ribbon and bow for additional \$0.40 each