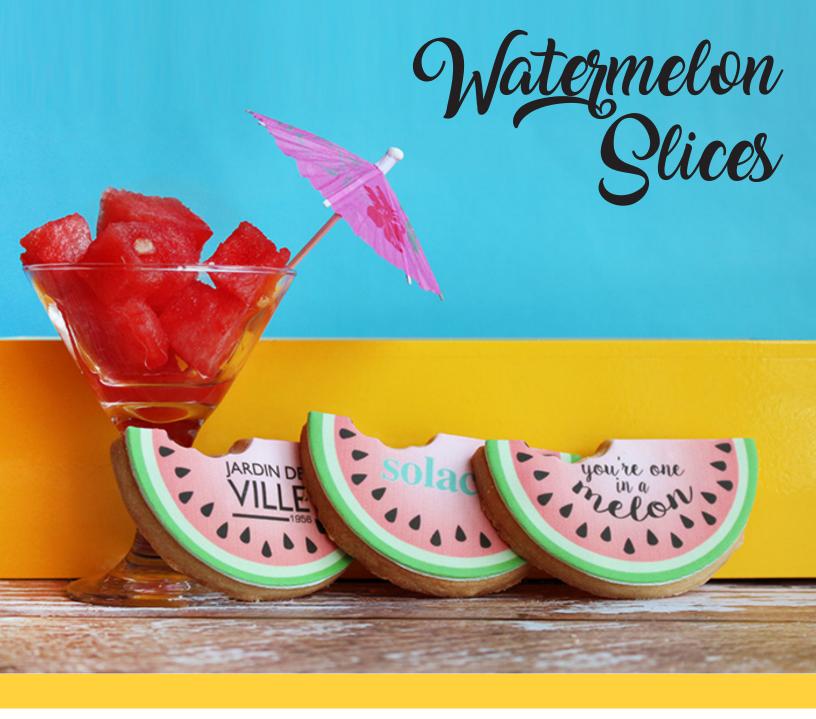

As sweet as the real thing! These watermelon cookies have a perfect little bite taken right off to add a touch of fun.

|       |   | 25+    | 1,000+ | 5,000+ | 15,000+ |
|-------|---|--------|--------|--------|---------|
|       |   | 4      | 4      |        |         |
| S-300 | W | \$3.00 | \$2.70 | \$2.43 | \$2.19  |

Minimum order: 25 Size: S-300W 3.25" x 2"

Production Time: 10 business days

Set up fee: \$30.00 for up to two images
Shelf Life: up to 3 weeks from date of delivery
Packaging: clear heat seal packaging included,
add ribbon and bow for additional \$0.40 each