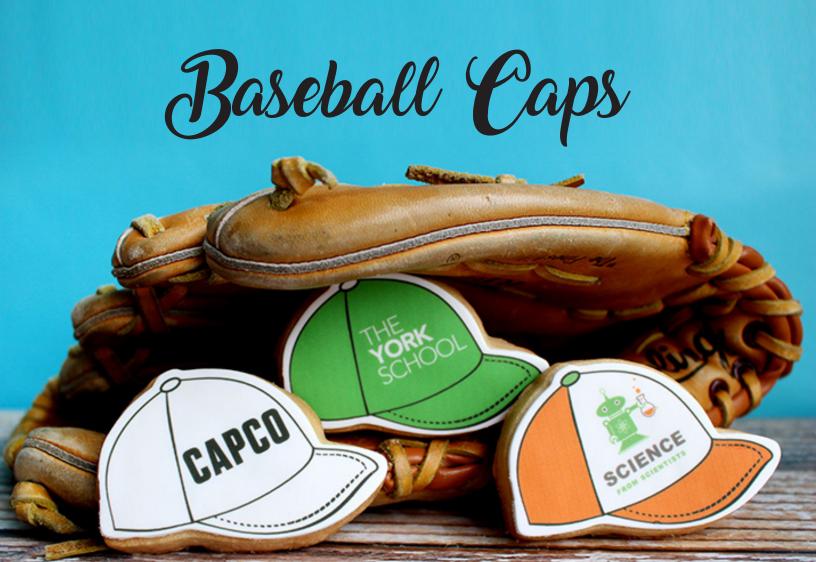

These baseball cap cookies are great for any summer sporting event, golf tournament, or for camps and recreation programs. Customize with any colour or pattern, we are hat-py to help!

|        | 25+    | 1,000+ | 5,000+ | 15,000+ |  |
|--------|--------|--------|--------|---------|--|
| S-300B | \$3.00 | \$2.70 | \$2.43 | \$2 19  |  |

Size: 3" x 2.5"

Minimum order: 25

Production Time: 10 business days

Set up fee: \$30.00 for up to two images

Shelf Life: up to 3 weeks from date of delivery

Packaging: clear heat seal packaging included,
add ribbon and bow for additional \$0.40 each