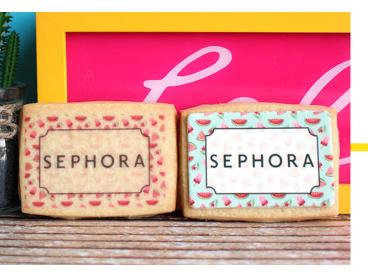

As sweet as the real thing! These watermelon cookies have a perfect little bite taken right off to add a touch of fun.

|       |   | 25+    | 1,000+ | 5,000+ | 15,000+ |
|-------|---|--------|--------|--------|---------|
|       |   | 4      | 4      |        |         |
| S-300 | W | \$3.00 | \$2.70 | \$2.43 | \$2.19  |

Minimum order: 25 Size: S-300W 3.25" x 2"

Production Time: 10 business days

Set up fee: \$30.00 for up to two images
Shelf Life: up to 3 weeks from date of delivery
Packaging: clear heat seal packaging included,
add ribbon and bow for additional \$0.40 each