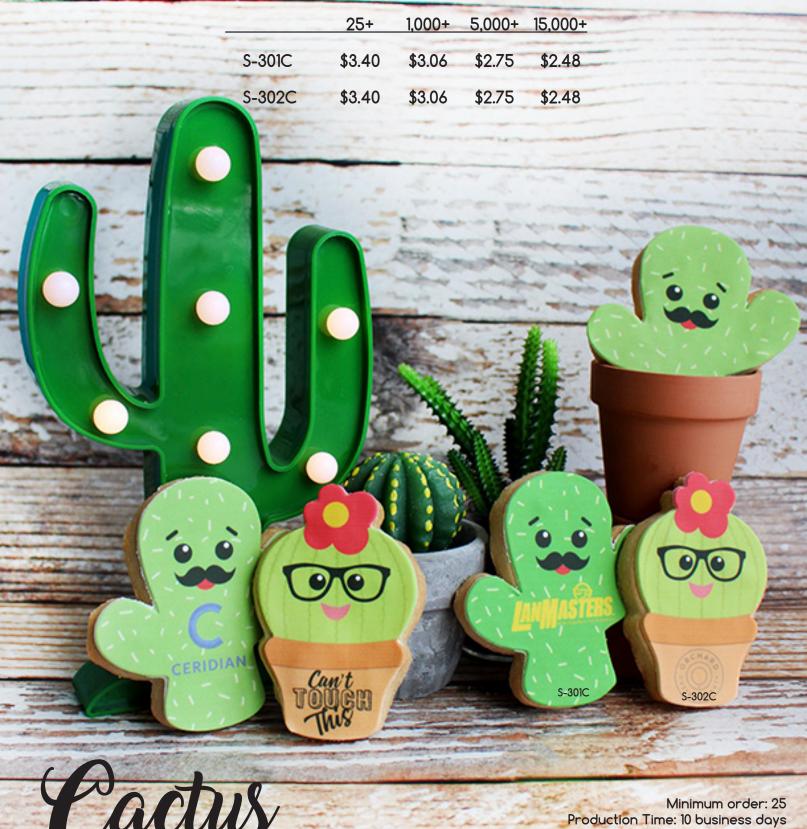

## These new cactus cuties are looking sharp! Get it? There are so many ways to customize these cookies, just ask us!

actus Puties

Minimum order: 25
Production Time: 10 business days
Size: S-301C 4" x 4", S-302C 4.125" x 2.75"
Set up fee: \$30.00 for up to two images
Shelf Life: up to 3 weeks from date of delivery
Packaging: clear heat seal packaging included,
add ribbon and bow for additional \$0.40 each