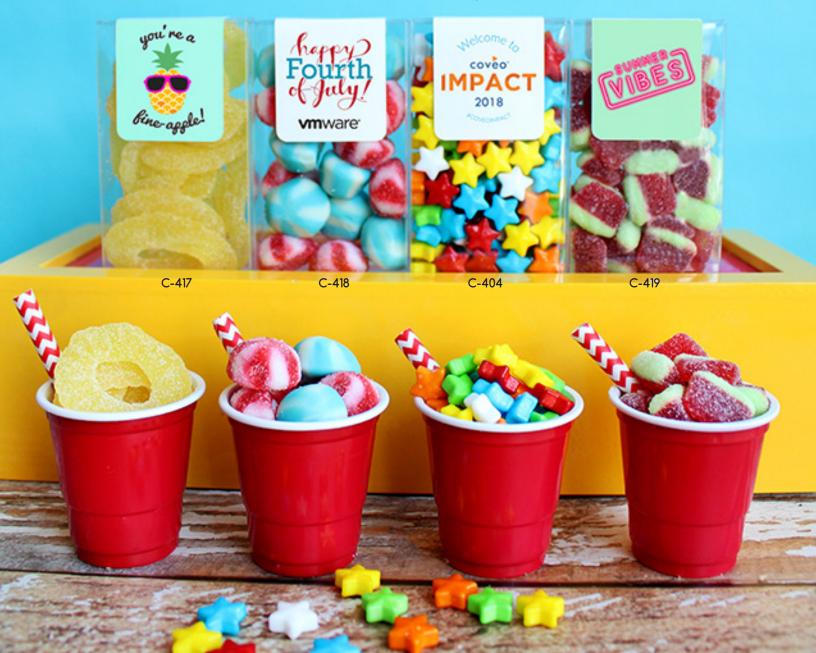

## Summer Candies

New fun fills for our candy boxes are great for any summer event!

|                         | 50+    | 1,000+ | 5,000+ | 15,000+ |
|-------------------------|--------|--------|--------|---------|
| C-417 Pineapple Rings   | \$4.00 | \$3.80 | \$2.93 | \$2.79  |
| C-418 Berry Swirls      | \$3.25 | \$3.09 | \$3.61 | \$3.43  |
| C-404 Crunchy Stars     | \$3.25 | \$3.09 | \$3.61 | \$3.43  |
| C-419 Watermelon Slices | \$3.25 | \$3.09 | \$3.61 | \$3.43  |

Box dimensions: 3.625" x 2.125" x 0.875" Print area: 1.625" x 1.5" Minimum order: 50 pieces

Image set up fee: \$30.00 Production time: 10 business days production, rush available Shelf life: up to 6 months