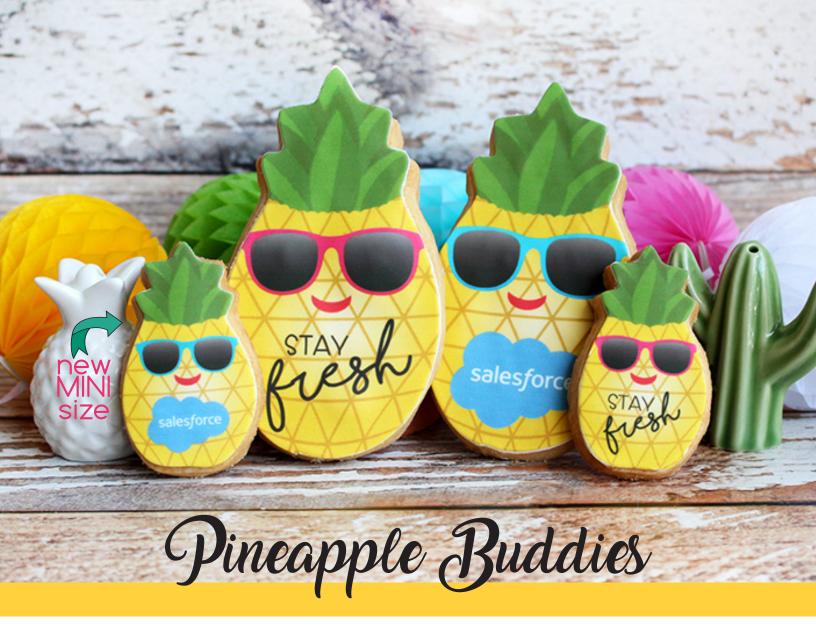

Add a tropical twist to your next event! You can customize these pineapple shaped shortbread cookies with your logo and change the colour of the sunglasses to any shade! And check out our new MINI size!

|              | 25+    | 1,000+ | 5,000+ | 15,000+ |
|--------------|--------|--------|--------|---------|
| S-200P Mini  | \$2.50 | \$2.25 | \$2.00 | \$1.75  |
| S-300P Large | \$3.40 | \$3.06 | \$2.75 | \$2.48  |

Minimum order: 25
Production Time: 10 business days
Size: S-200P 2" x 2.75", S-300P 5.25" x 3"
Set up fee: \$30.00 for up to two images
Shelf Life: up to 3 weeks from date of delivery
Packaging: clear heat seal packaging included,
add ribbon and bow for additional \$0.40 each