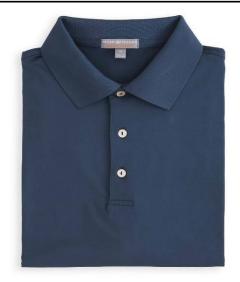

## Peter Millar Condensed Core Corporate Catalog 2018

| Solid Stretch Jersey - Knit Collar - MC0EK01 |  |
|----------------------------------------------|--|
| Solid Stretch Jersey Kint Condi Micolikor    |  |

#### Item Details:

This exceptional solid Crown Sport performance polo with knit collar is lightweight, breathable, quick drying and stretches four ways for maximum comfort. Exceptional gram weight of fabric to prevent torque. Stay cool in the moisture-wicking jersey and enjoy the easy-care finish.

## **Item Colors:**

Black, Midnight, Cottage Blue, White, Purple, Green, Red, Blue, Maroon

Color Shown: Midnight