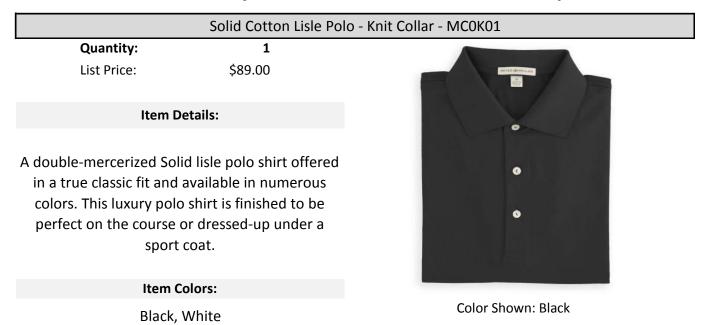

## Polo and embroidery costs are reduced with increased quantities.

| Quantity: 1         | Sleeveless Solid Stretch Jersey Polo - LCOEK02 |                     |                                                                                                                                                                                                                                                                                                                                                                                                                                                                                                                                                                                                                                                                                                                                                                                                                                                                                                                                                                                                                                                                                                                                                                                                                                                                                                                                                                                                                                                                                                                                                                                                                                                                                                                                                                                                                                                                                                                                                                                                                                                                                                                                |  |  |  |
|---------------------|------------------------------------------------|---------------------|--------------------------------------------------------------------------------------------------------------------------------------------------------------------------------------------------------------------------------------------------------------------------------------------------------------------------------------------------------------------------------------------------------------------------------------------------------------------------------------------------------------------------------------------------------------------------------------------------------------------------------------------------------------------------------------------------------------------------------------------------------------------------------------------------------------------------------------------------------------------------------------------------------------------------------------------------------------------------------------------------------------------------------------------------------------------------------------------------------------------------------------------------------------------------------------------------------------------------------------------------------------------------------------------------------------------------------------------------------------------------------------------------------------------------------------------------------------------------------------------------------------------------------------------------------------------------------------------------------------------------------------------------------------------------------------------------------------------------------------------------------------------------------------------------------------------------------------------------------------------------------------------------------------------------------------------------------------------------------------------------------------------------------------------------------------------------------------------------------------------------------|--|--|--|
| List Price: \$65.50 | •                                              | <b>1</b><br>\$65.50 | Here and a second secon |  |  |  |

## Item Details:

The Sleeveless Button Polo is made from fourway stretch jersey. This innovative fabric composition offers quick dry, moisture wicking, easy care and UPF 50+ sun protection. Detailed with a conservative sleeveless cut for covering the most sensitive area of a woman's arms.

#### **Item Colors:**

Black, White

Color Shown: Black

Polo and embroidery costs are reduced with increased quantities.