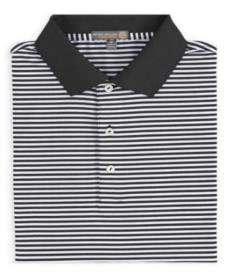

## Competition Stripe Stretch Jersey Polo - Knit Collar - MC0EK02

Quantity: List Price:

\$85.00

1

#### **Item Details:**

This exceptional Competition Stripe Crown Sport performance polo with knit collar is lightweight, breathable, quick drying and stretches four ways for maximum comfort. Exceptional gram weight of fabric to prevent torque. Stay cool in the moisture-wicking jersey and enjoy the easy-care finish.

> Item Colors: Black, Cottage Blue, Midnight

Color Shown: Black