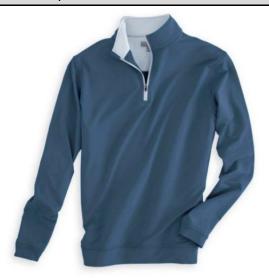

#### **Item Details:**

The Sun Comfort Zip-Neck Pullover in four-way stretch jersey. This innovative fabric composition offers quick dry, moisture-wicking, easy care and UPF 50+ sun protection. Updated mesh air panels offer additional ventilation and added opacity for coverage. The exceptional next-toskin feel makes it the perfect sun layer.

**Item Colors:** 

Black, White

**Color Shown: Black** 

Pullover and embroidery costs are reduced with increased quantities.