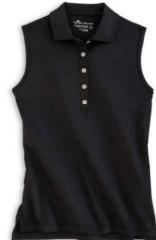

#### Perth Stretch Loop Terry Quarter Zip - MC0EK40

Quantity: List Price:

1 \$98.00

**Item Details:** 

The ideal mid-weight layer, this best-selling quarter-zip is designed in signature stretch French terry, which wicks away moisture to keep you dry and comfortable in all conditions.

**Item Colors:** 

Cottage Blue, Midnight, British Grey, Black, White, Blue, Red, Purple

Color Shown: Midnight